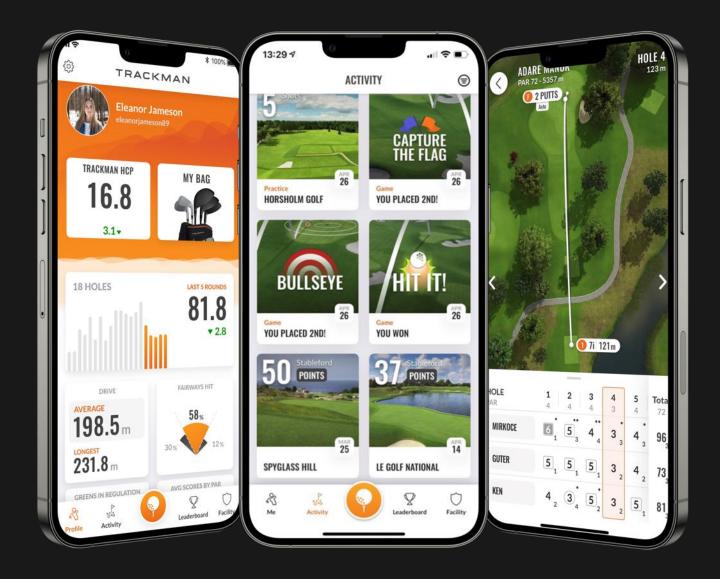

#### TrackMan Golf App

#### EVERYTHING GATHERED IN ONE APP

The TrackMan Golf App is a significant milestone in the indoor golf journey. With it, you can start the simulator session in seconds by using the QR -login function. Afterwards, you can access all your stats to view, analyze and enjoy every shot.

You can also compare the data you create from TrackMan

**GET** 

THE

APP

simulators, TrackMan Range and training sessions with a TrackMan 4. For every round played, a TrackMan handicap

回路設

updates to show you