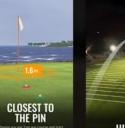

## **CLOSEST TO THE PIN**

Get it close or get it in

Closest To The Pin is a fun way to test and practice your golfing skills. Play any par 3 hole from any course in the TrackMan course library!