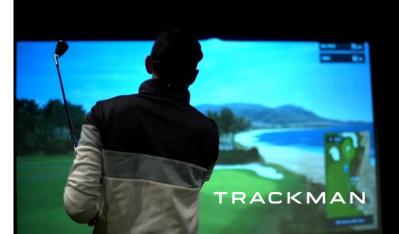

### TWO RADARS. ONE CAMERA. ZERO DOUBT.

TrackMan delivers tour-proven technology both indoors and out. The TrackMan 4 uses the patented OERT system – Optically Enhanced Radar Tracking – to measure club and ball data. OERT synchronizes an inbuilt full HD camera with radars that captures the exact position of the ball before impact.

> With the new Titleist Pro V1 and Pro V1x with RCT (Radar Capture Technology) the radar captures 99% spin rate on short distance shots without use of ball or clubmarkers.

310.4