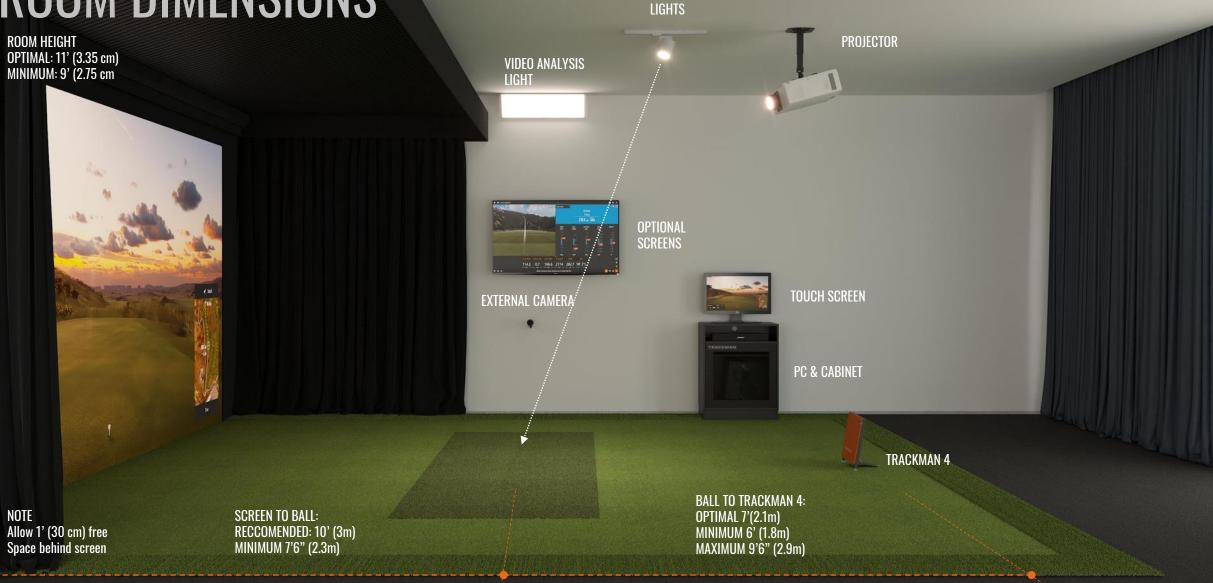

| Upgraded PC and IDS USB 3.0 cameras+ accessories                                                     |
| 27" touch screen    | Enhanced viewing (Incl. in full Simulator solution)                                                  |
| PC Cabinet          | Table cabinet for PC andf monitor (Included in full Siumlator solution)                              |
| Turf upgrade        | Full size levelled to same height, subfloor included. Upgrade price incl. in Full Simulator Solution |
| Custom logo/Print   | Customize your Flexcage with artwork and branding                                                    |
| Scenery print       | Custom design with TM stock golf scenery prints                                                      |

#### TRACKMAN

#### TRACKMAN

### **ROOM DIMENSIONS**



OERT

### THE INDOOR GOLF FACILITY

TrackMan brings together the community of any traditional golf club in an indoor environment

1 34-









## **A TRUE PERFORMANCE CENTER**

Get fit better, and grow faster with TrackMan technology









Your friends will never want to leave

The same







### A GOLF CLUB'S NEW AMENITY

A perfect way to extend the golfing day regardless of daylight hours







### **IN YOUR GOLF CLUB**

Also a perfect way to keep customers engaged regardless of weather













USED BY THE BEST

### TURN YOUR SIMULATOR INTO ANYTHING

Did you know, that you can also use your simulator as a game room, multisport facility or movie theater?

TRACKMAN



### **PRACTICE WITH PURPOSE**

TrackMan Performance Studio - TPS

TrackMan delivers astounding Shot Analysis