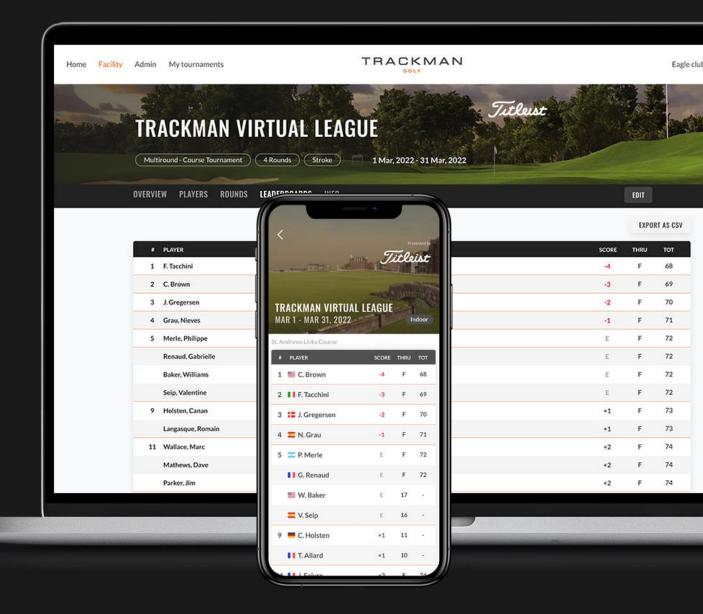

#### Tournaments

Through the Golf Portal (trackmanindoor.com), Sim center owners can create tournaments with just three clicks and deploy to all their units. They can set up tournaments in single and multi-round Stroke formats, Stroke (Net) format and Stableford format.

Tournaments can be invitational or open with leaderboards available to generate buzz among the players.

The feature only applies to commercial facility centers