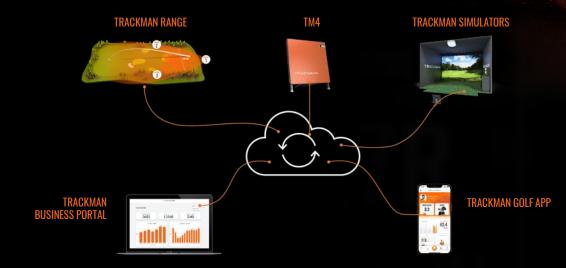

#### CONNECTING THE WORLD OF GOLF

The TrackMan ecosystem unites the data in the cloud. Whether you are on a TrackMan Powered driving range, in a practice session with a coach or in a TrackMan simulator all data is stored, and can be viewed in the TrackMan Golf app.