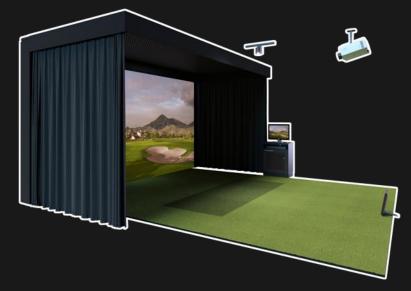

### **ROOM DIMENSIONS**

OERT

### THE INDOOR GOLF FACILITY

TrackMan brings together the community of any traditional golf club in an indoor environment

1 34-