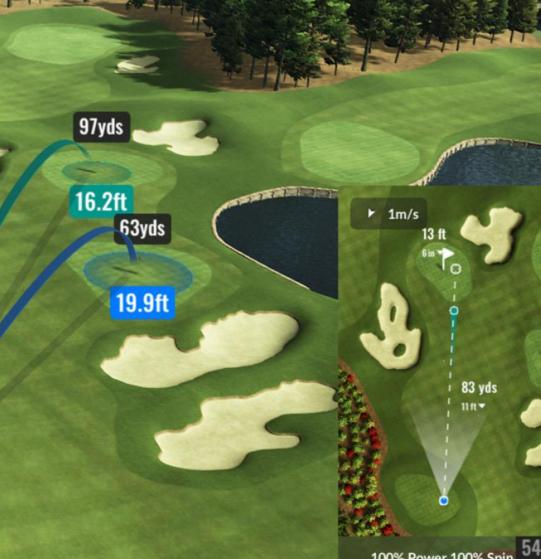

#### SELECT FROM FOUR DIFFERENT SCENARIOS

Capture The Flag is a multiplayer test of skill, strategy and nerves.

Hit it closest to the pin to capture points from your competitors Or defend your hard-fought flags from other pin-seekers!