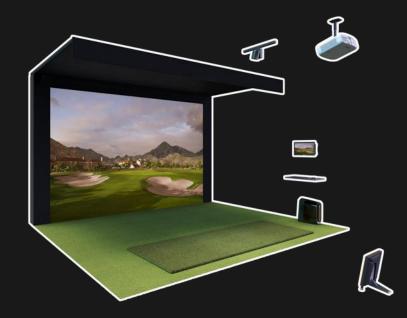

ormance PC w/Cabinet<br>+27" Touchscreen |

#### TRACKMAN

Valid in the United States from May 1st 2022.

### SIMULATOR PRICELIST



#### FLEXCAGE SIMULATOR **STARTING AT \$53,990**

| Tracking device               | TrackMan 4                                          |
|-------------------------------|-----------------------------------------------------|
| Software                      | TrackMan Performance Studio<br>+ Virtual Golf 2     |
| Turf footprint                | Premium Putting Turf (12'x15')<br>+ Strikemat 4'x8' |
| Ceiling & Sidewall protection | Freestanding Movable Enclosure                      |
| Projector                     | Epson HD w/4K upscaling,<br>6500 Lumen, 1080p       |
| PC Setup                      | High Performance PC<br>+22" Touchscreen             |



#### SLIM SIMULATOR **STARTING AT \$48,990**

| Tracking device               | TrackMan 4                                            |
|-------------------------------|-------------------------------------------------------|
| Software                      | TrackMan Performance Studio<br>+ Virtual Golf 2       |
| Turf footprint                | Premium Putting Turf (12'x15')<br>+ Strike mat 4´x8´) |
| Ceiling & Sidewall protection | Ceiling Baffle and frame                              |
| Projector                     | Panasonic HD, 5000 Lumen, 1080p                       |
| PC Setup                      | High Performance PC<br>+22" Touchscreen               |

#### Valid in the United States from May 1st 2022.

### SIMULATOR PRICELIST



#### NEW DIY KIT SIMULATOR STARTING AT \$3