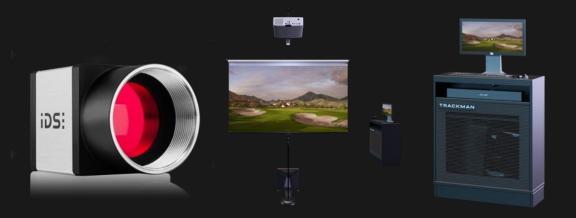

#### FULL CUSTOM TURNKEY SIMULATOR **STARTING AT \$57,990**

| Tracking device               | TrackMan 4                                        |
|-------------------------------|---------------------------------------------------|
| Software                      | TrackMan Performance Studio<br>+ Virtual Golf 2   |
| Turf footprint                | Custom footprint w/Dricore<br>(Roughly 300sq ft)  |
| Ceiling & Sidewall protection | High impact Curtains with ceiling Baffle          |
| Projector                     | Epson HD w/4K upscaling,<br>6000 Lumen, 1080p     |
| PC Setup                      | High Performance PC w/Cabinet<br>+27" Touchscreen |

#### FULL CUSTOM HARDWALL SIMULATOR **STARTING AT \$54,990**

| Tracking device               | TrackMan 4                                        |
|-------------------------------|---------------------------------------------------|
| Software                      | TrackMan Performance Studio<br>+ Virtual Golf 2   |
| Turf footprint                | Custom footprint w/Dricore<br>(Roughly 300sq ft)  |
| Ceiling & Sidewall protection | TrackMan Specified,<br>Customer provided          |
| Projector                     | Epson HD w/4K upscaling,<br>6000 Lumen, 1080p     |
| PC Setup                      | High Performance PC w/Cabinet<br>+27" Touchscreen |

#### FLEXCAGE SIMULATOR **STARTING AT \$53,990**

| Tracking device               | TrackMan 4                                          |
|-------------------------------|-----------------------------------------------------|
| Software                      | TrackMan Performance Studio<br>+ Virtual Golf 2     |
| Turf footprint                | Premium Putting Turf (12'x15')<br>+ Strikemat 4'x8' |
| Ceiling & Sidewall protection | Freestanding Movable Enclosure                      |
| Projector                     | Epson HD w/4K upscaling,<br>6500 Lumen, 1080p       |
| PC Setup                      | High Performance PC<br>+22" Touchscreen             |

#### SLIM SIMULATOR **STARTING AT \$48,990**

| Tracking device               | TrackMan 4                                            |
|-------------------------------|-------------------------------------------------------|
| Software                      | TrackMan Performance Studio<br>+ Virtual Golf 2       |
| Turf footprint                | Premium Putting Turf (12'x15')<br>+ Strike mat 4´x8´) |
| Ceiling & Sidewall protection | Ceiling Baffle and frame                              |
| Projector                     | Panasonic HD, 5000 Lumen, 1080p                       |
| PC Setup                      | High Performance PC<br>+22" Touchscreen               |

#### NEW DIY KIT SIMULATOR STARTING AT \$31,585

| Tracking device               | TrackMan 4                                           |
|-------------------------------|------------------------------------------------------|
| Software                      | TrackMan Performance Studio<br>+ Virtual Golf 2      |
| Turf footprint                | Premium Putting Turf (8'x11')')<br>+ Strikemat 4'x5" |
| Ceiling & Sidewall protection | Freestanding movable enclosure                       |
| Projector                     | NEC HD, 4000 Lumen, XGA                              |
| PC Setup                      | High Performance PC                                  |