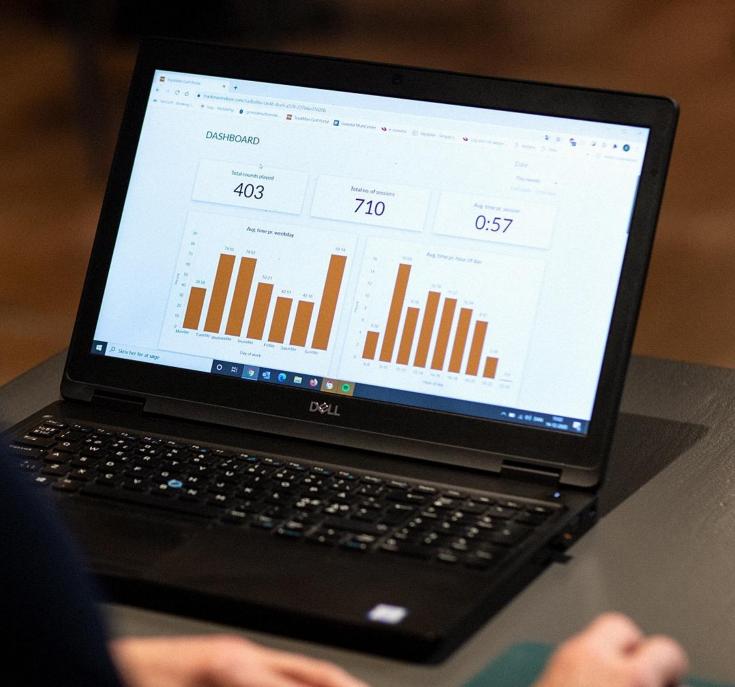

#### TrackMan Golf Portal

The golf portal provides a cloud-powered toolkit that significantly increases owners' control and insight into operations.

There's a dashboard to track usage across your TrackMan devices, a sponsor management system to drive additional revenue, a set of API integrations and remote commands to control TPS with more to come.