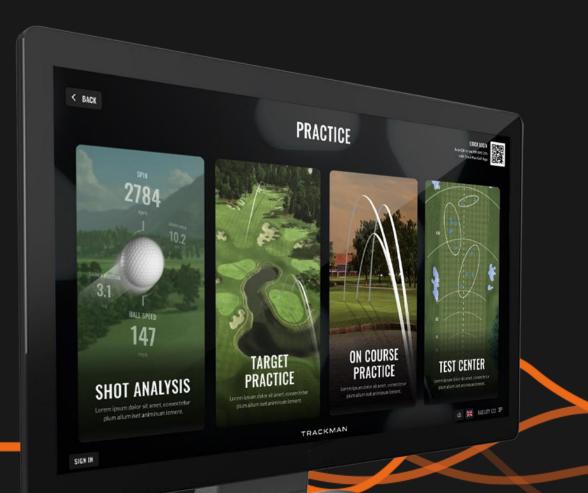

### **PRACTICE WITH PURPOSE**

TrackMan Performance Studio - TPS

TrackMan delivers astounding Shot Analysis that shows with pinpoint precision where to improve. The Test Center enables various skill-based drills in pressurized environments including the Combine test.

With on-course practice available from more than 150 of the best courses around the world and the target practice range module also available, the resources for fine-tuning and improvement are unrivalled.