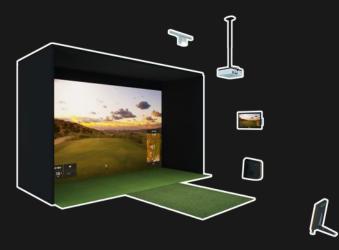

mance PC<br>+22" Touchscreen             |



#### SLIM SIMULATOR **STARTING AT \$48,990**

| Tracking device               | TrackMan 4                                            |
|-------------------------------|-------------------------------------------------------|
| Software                      | TrackMan Performance Studio<br>+ Virtual Golf 2       |
| Turf footprint                | Premium Putting Turf (12'x15')<br>+ Strike mat 4´x8´) |
| Ceiling & Sidewall protection | Ceiling Baffle and frame                              |
| Projector                     | Panasonic HD, 5000 Lumen, 1080p                       |
| PC Setup                      | High Performance PC<br>+22" Touchscreen               |

#### Valid in the United States from May 1st 2022.

### SIMULATOR PRICELIST



#### NEW DIY KIT SIMULATOR STARTING AT \$31,585

| Tracking device               | TrackMan 4                                           |
|-------------------------------|------------------------------------------------------|
| Software                      | TrackMan Performance Studio<br>+ Virtual Golf 2      |
| Turf footprint                | Premium Putting Turf (8'x11')')<br>+ Strikemat 4'x5" |
| Ceiling & Sidewall protection | Freestanding movable enclosure                       |
| Projector                     | NEC HD, 4000 Lumen, XGA                              |
| PC Setup                      | High Performance PC                                  |

### **UPGRADES AVAILABLE**



| Lights (LED Panels) | Dimmable, for improved video and impact