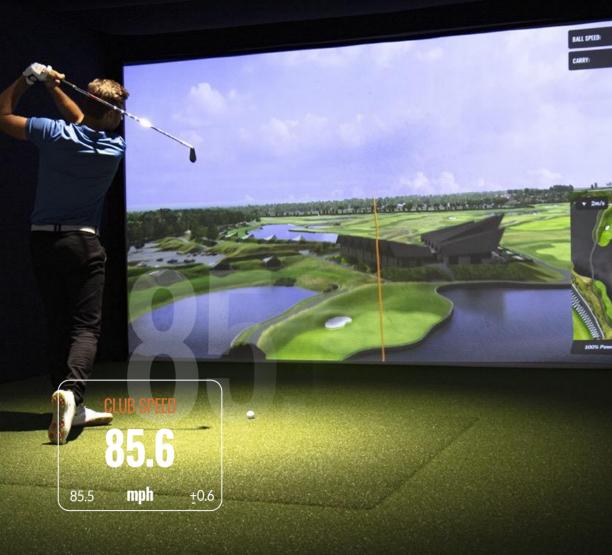

# WELCOME TO THE GREAT NDOORS

TRACKMAN

**SMASH FACTO** 

1.49

1.49

#### WHY SHOULD I CHOOSE TRACKMAN?

Because you want the most out of your time, and you know quality matters.

TrackMan is the world's leading indoor simulator provider and is trusted by 90% of the best players in the world and enjoyed by thousands of amateurs.

### TWO RADARS. ONE CAMERA. ZERO DOUBT.

TrackMan delivers tour-proven technology both indoors and out. The TrackMan 4 uses the patented OERT system – Optically Enhanced Radar Tracking – to measure club and ball data. OERT synchronizes an inbuilt full HD camera with radars that captures the exact position of the ball before impact.

> With the new Titleist Pro V1 and Pro V1x with RCT (Radar Capture Technology) the radar captures 99% spin rate on short distance shots without use of ball or clubmarkers.

310.4