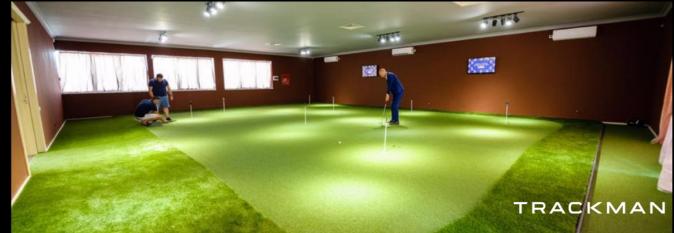

### **PRACTICE WITH PURPOSE**

TrackMan Performance Studio - TPS

TrackMan delivers astounding Shot Analysis that shows with pinpoint precision where to improve. The Test Center enables various skill-based drills in pressurized environments including the Combine test.

With on-course practice available from more than 150 of the best courses around the world and the target practice range module also available, the resources for fine-tuning and improvement are unrivalled.